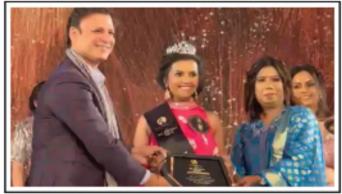

#### MRS. INDIA INC

CPAA was the beneficiary NGO for the 3rd year in a row for the Mrs India competition. The participants raised funds to support the treatment of underprivileged cancer patients. Mrs Ashwini Lakshmaiah was crowned Mrs. Beyond Giving 2022 by Vivek Oberoi and Anita Peter (Executive Director, CPAA), at the finale held on 15 June 2022 in Mumbai, for being the highest fundraiser.