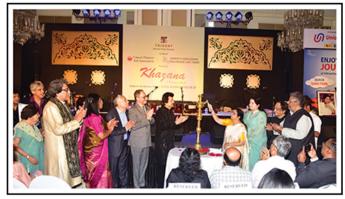

Khazana's 21st edition was humble tribute dedicated to Maa Saraswati Bharat Ratna Lata Mangeshkar ji. After 2 years of virtual concert this annual FESTIVAL OF GHAZALS was presented by Union Bank of India and hosted once again by The Trident, Nariman Point, Mumbai in aid of Cancer Patients Aid

Association (CPAA) and Parents Association Thalassaemic Unit Trust (PATUT) on 29th and 30th July 2022. An amazing line-up of legendary, contemporary and upcoming artists like Anup Jalota, Talat Aziz, Pankaj Udhas, Hariharan Ananthsubramani, Vishal Bhardwaj, Rekha Bhardwaj, Ghansham S Vaswani, Shivani Vaswani, Rahul Deshpande, Sudeep Banerji, Pratibha Singh Baghel, Priyanka Barve, Runaa Rizvii and Shivamani, Pooja Gaitonde, Sneha and Himangi and the Artist Aloud Talent Hunt Winners Aparajita Lahiri and Surendra Kumar Rawal, supported by an extremely talented group of musicians, performed to a full house, compered by the inimitable Rakshanda Khan and Madiha Khan.