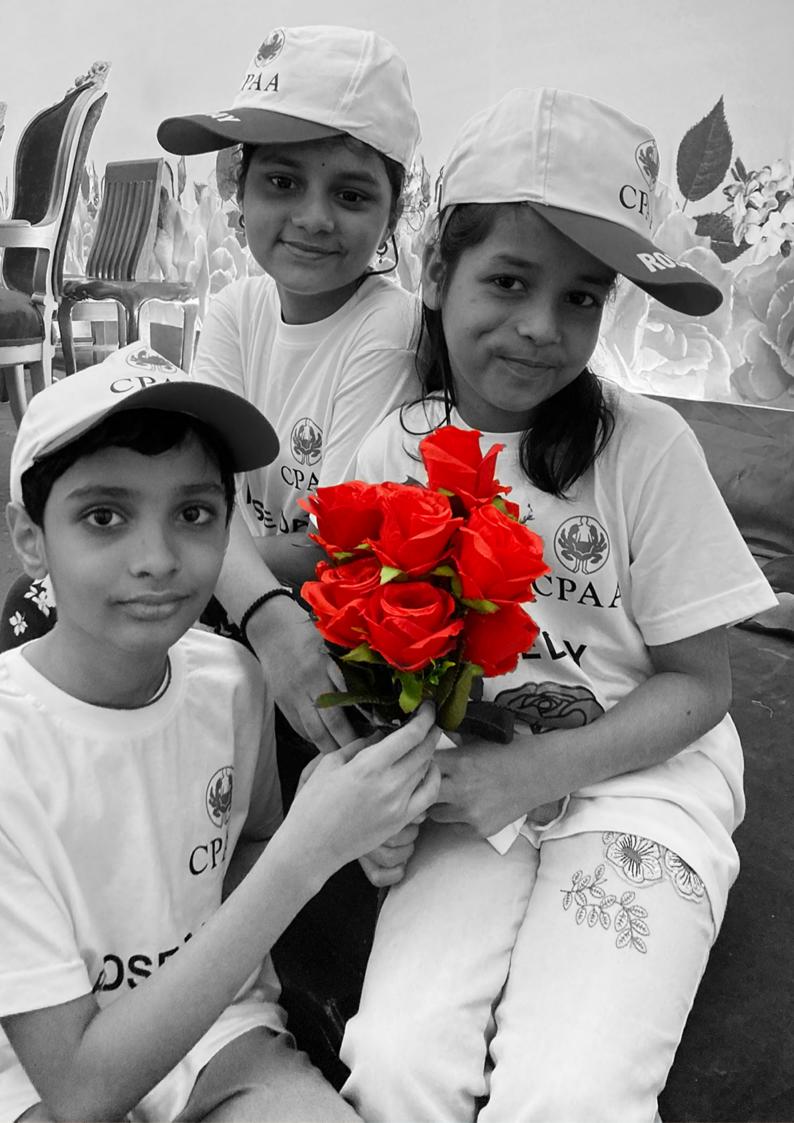

#### **CANCER ROSE DAY 2022**

National Cancer Rose Day celebrations for 2022 were launched at the hands of Honorable Governor of Maharashtra Shri Bhagat Singh Koshyari at the Raj Bhavan, Mumbai. This was followed by programs in New Delhi, Pune and Mumbai at various hospitals and treatment centers.

The New Delhi team organised an entertainment program with games for the children, followed by a dramatic depiction of Ramayan. They all were gifted goody bags with chocolates and utility items. CPAA's long-time patron and donor Parul Sahni and her friends from Mellow Foundation sponsored the snacks.

A Rose Day picnic was organised for childhood cancer patients at the Essex Farms in New Delhi. The children thoroughly enjoyed the Pottery making workshop followed by a Magic Show. The program was supported by Vini Bhatnagar, Suman, Nakra, Madhu Gupta and Aparna Roy (Golden Lioness Dist A-2 Sankalp Club). The patients were given goody bags containing food grains, clothes and snacks and lunch sponsored by Essex Farm.

Rose Day was celebrated in Pune at the Deenanath Mangeshkar Hospital and Research Center, Integrated Cancer Hospital and Research Centre, Vishranti, Bharti Hospital and Research Centre and the CPAA center. Goody Bags with food grains, tiffin boxes, blankets and toiletries were distributed to cancer patients. This program was sponsored by Emcure Pharmaceuticals and supported by Dorabjees, Sachin Nahar, Shubham and many more.

The Rose Day finale program was held at Mumbai's Sion Hospital on 23rd September 2022. Celebrity performers Nakuul Mehta, Jankee Mehta, Alek, Anjani (President IIMUN group) and her volunteers enthralled the audience with their entertaining acts be it singing, dancing or the magic show! It was an honour to have renowned singer Leslie Lewis perform for the kids with Kavya Joanes. Dr Radha Ghildiyal (HOD, Paediatric Haematology and Oncology Department, Sion Hospital) and Dr Sanjay Ghildiyal (CPAA panel doctor) were present throughout the event. Snack boxes were distributed in the OPD by Rotary Club of Deonar before the show and by Rotarian Jayant Sanghvi after the show. The program was supported by Jewelex Foundation.