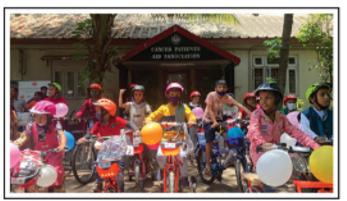

#### SURVIVORS MONTH

June is National Cancer Survivor Month, a time to honor and celebrate individuals who have faced cancer and emerged as survivors. The good Samaritans of the Lions Club of Cuffe Parade, Mumbai distributed cycles amongst childhood cancer patients supported by CPAA, to commemorate this occasion.