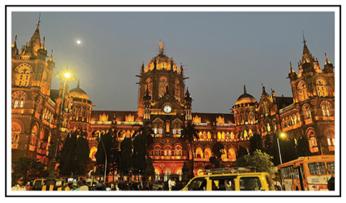

The illumination of the Chhatrapati Shivaji Maharaj Terminus - an iconic UNESCO World Heritage site, symbolises CPAA's commitment towards Closing the Care Gap and promoting Health Equity.

A Cancer Screening Camp was conducted at Markel for the women of the village. The camp was sponsored by Inner Wheel Club of Pune Daffodils and supported by the team from Vishwaraj Hospital, Pune.