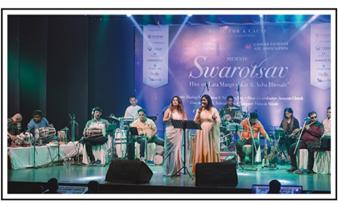

#### INTERNATIONAL WOMENS' DAY 2023

CPAA in collaboration with the 5th Note presented a concert in aid of women with cancer as a part of their International Women's Day festivities. Aptly titled Swarotsav, this concert celebrated the evergreen songs of Lata Mangeshkar and Asha Bhosale through the voices of Shailaja Subramanian and Nirupama Dey. The music was coordinated by Anupam

and team and the show was compered by Vinayak Shinde. Mrs World 2023, Mrs Sargam Kaushal was the chief guest for the evening. Legendary singer Shri Amit Kumar and wife Reema were the Guests of Honour.