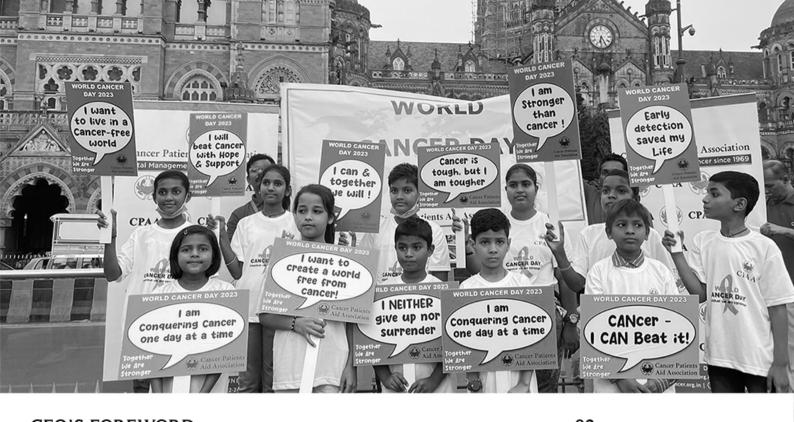

#### **WORLD CANCER DAY 2023**

This World Cancer Day we recognised the individual power to impact change and mobilise action towards creating a world less burdened by cancer. CPAA's philosophy of Total Management of Cancer strives towards providing aid for cancer treatment and care to the marginalised, vulnerable and high risk communities.

The illumination of the Chhatrapati Shivaji Maharaj Terminus - an iconic UNESCO World Heritage site, symbolises CPAA's commitment towards Closing the Care Gap and promoting Health Equity.

A Cancer Screening Camp was conducted at Markel for the women of the village. The camp was sponsored by Inner Wheel Club of Pune Daffodils and supported by the team from Vishwaraj Hospital, Pune.