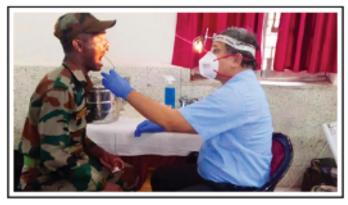

Cancer awareness and screening programs were conducted on 31st May and 1st June 2022 at the Kalina Military Station, Santacruz, Mumbai for over 450 personnel of the 129 Air Defence Regiment. Mr. Y K Sapru (Founder Chairman, CPAA) was felicitated for his invaluable efforts towards 'Total Management of Cancer' by Major D K Sahoo (OC, Section Hospital, Santacruz) on behalf of the Station Health Organisation (L) Army Mumbai. Dr Prashant Nyati (Consultant Gynaecologist and Robotic Onco-surgeon) gave an informative lecture on 'Cancer awareness and Tobacco Cessation'.