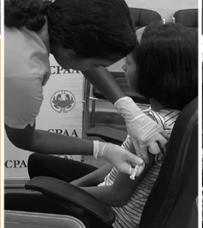

#### ELIMINATE CERVICAL CANCER IN INDIA

Project initiated in 2018 by Dr Dhananjaya Saranath with a focus on a triple strategy of awareness, prevention and early detection. The high incidence of 1,23,907 new cervical cancers diagnosed annually in Indian women contributes significantly to the global burden of cervical cancers. CPAA has initiated several free / subsidised lectures, camps and clinics towards this goal for marginalised socio-economic communities especially in the rural and interior areas in collaboration with local government and private social organisation, and with generous sponsorships from corporate groups. CPAA recognises that Cervical Cancer is preventable through HPV Vaccination and systematically organized HPV screening, leading to prevention and early detection resulting in better prognosis and high rate of cure. To date, CPAA has successfully spread Cervical Cancer Awareness to over 30,000 people, HPV screening of over 10,000 individuals, and has administered 21,098 dose of HPV Vaccination to primarily schoolgirls and adolescent girls upto March 2023.