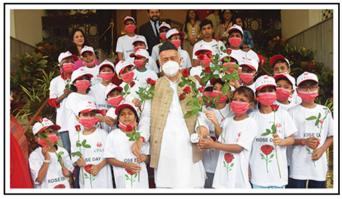

#### **CANCER ROSE DAY 2022**

National Cancer Rose Day celebrations for 2022 were launched at the hands of Honorable Governor of Maharashtra Shri Bhagat Singh Koshyari at the Raj Bhavan, Mumbai. This was followed by programs in New Delhi, Pune and Mumbai at various hospitals and treatment centers.

The Rose Day finale program was held at Mumbai's Sion Hospital on 23rd September 2022. Celebrity performers Nakuul Mehta, Jankee Mehta, Alek, Anjani (President IIMUN group) and her volunteers enthralled the audience with their entertaining acts be it singing, dancing or the magic show! It was an honour to have renowned singer Leslie Lewis perform for the kids with Kavya Joanes. Dr Radha Ghildiyal (HOD, Paediatric Haematology and Oncology Department, Sion Hospital) and Dr Sanjay Ghildiyal (CPAA panel doctor) were present throughout the event. Snack boxes were distributed in the OPD by Rotary Club of Deonar before the show and by Rotarian Jayant Sanghvi after the show. The program was supported by Jewelex Foundation.