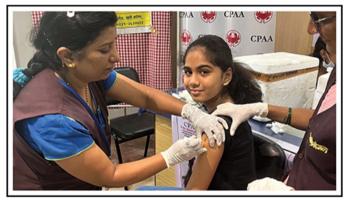

#### ELIMINATE CERVICAL CANCER IN INDIA

Project initiated in 2018 by Dr Dhananjaya Saranath with a focus on a triple strategy of awareness, prevention and early detection. The high incidence of 1,23,907 new cervical cancers diagnosed annually in Indian women contributes significantly to the global burden of cervical cancers. CPAA has initiated several free / subsidised lectures, camps and clinics towards this goal for marginalised socio-economic communities especially in the rural and interior areas in collaboration with local government and private social organisation, and with generous sponsorships from corporate groups. CPAA recognises that Cervical Cancer is preventable through HPV Vaccination and systematically organized HPV screening, leading to prevention and early detection resulting in better prognosis and high rate of cure. To date, CPAA has successfully spread Cervical Cancer Awareness to over 30,000 people, HPV screening of over 10,000 individuals, and has administered 21,098 dose of HPV Vaccination to primarily schoolgirls and adolescent girls upto March 2023.