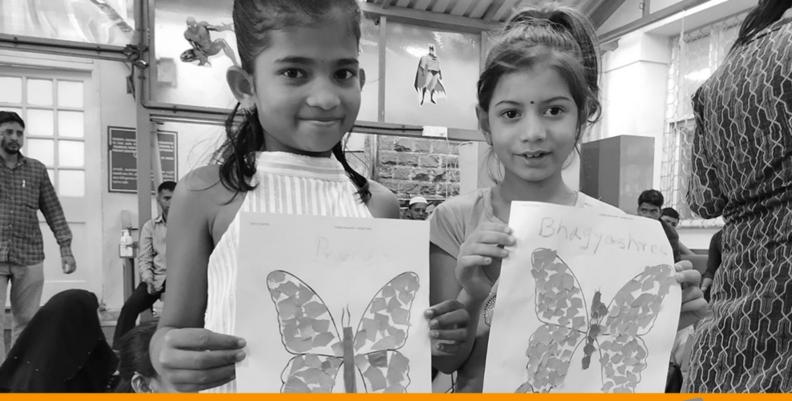

#### GIVING SMILES

Art-based therapy workshops for children conquering cancer supported by Sharada and Ashok Sarnaik Endowment Fund. 5 sessions were conducted for 54 childhood cancer patients Mumbai's at Bai Jerbai Wadia Hospital and King Edward Memorial Hospital (KEM) with the support of Dr Sangeeta Mudaliar and Dr Chandrakala and their respective teams.