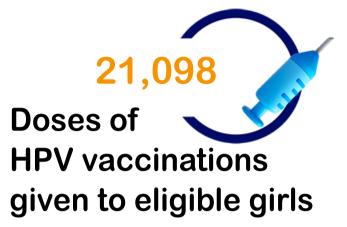

#### ELIMINATE CERVICAL CANCER IN INDIA

Project initiated in 2018 by Dr Dhananjaya Saranath with a focus on a triple strategy of awareness, prevention and early detection. The high incidence of 1,23,907 new cervical cancers diagnosed annually in Indian women contributes significantly to the global burden of cervical cancers. CPAA has initiated several free / subsidised lectures, camps and clinics towards this goal for marginalised socio-economic communities especially in the rural and interior areas in collaboration with local government and private social organisation, and with generous sponsorships from corporate groups. CPAA recognises that Cervical Cancer is preventable through HPV Vaccination and systematically organized HPV screening, leading to prevention and early detection resulting in better prognosis and high rate of cure. To date, CPAA has successfully spread Cervical Cancer Awareness to over 30,000 people, HPV screening of over 10,000 individuals, and has administered 21,098 dose of HPV Vaccination to primarily schoolgirls and adolescent girls upto March 2023.