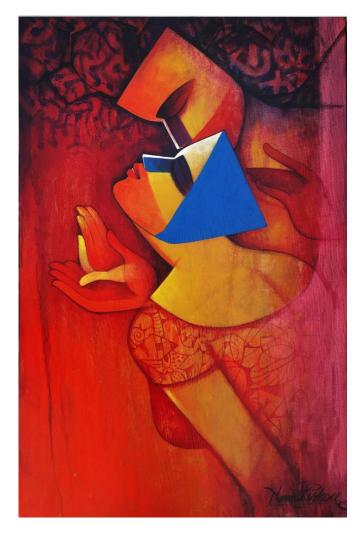

# 2 | The Shakti Acrylic on canvas | 36 x 42 inch Rs. 1,70,000

#3 | The love Acrylic on canvas | 36 x 42 inch Rs. 1,70,000

#4 | The Aim Acrylic on canvas | 36 x 42 inch Rs. 1,70,000

#5 | The Prayer Acrylic on canvas | 36 x 42 inch Rs. 1,70,000