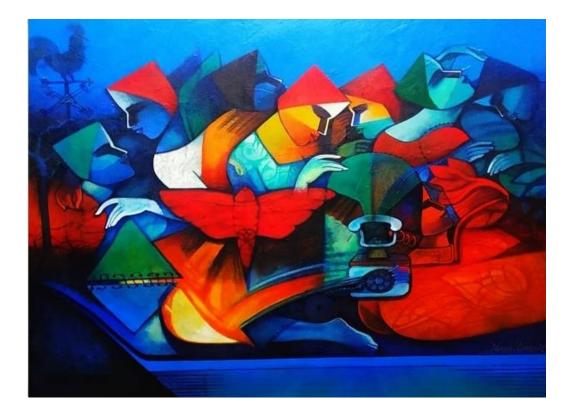

#6 | The women empowerment Acrylic on canvas | 36 x 42 inch Rs. 1,70,000

#7 | The Journey Acrylic on canvas | 34 x 42 inch Rs. 1,65,000